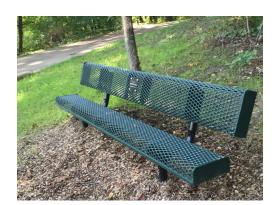

## **Memorial Program**

DeWitt's Parks and Recreation Department has initiated a memorial bench program. We are proud to offer a way to honor your organization, a loved one or just your appreciation for our great parks.

### **Memorial Plaque**

The memorial plaque will be placed in the center section of the bench and is 5" by 5" with holes set at a 4" square. An example of this is below.

The picnic table plaque will be 6" by 6" and can be located in a multiple locations (see diagram).

5 inches across

5 inches down

In memory of JOHN DOE 2010

Memorial Plaque: 50 Characters or fewer on 3 lines