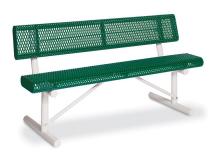

#### **Bench Price List\***

6' Rolled Edge Bench \$350.00 In-Ground Frame 8' Rolled Edge Bench \$400.00 In-Ground Frame 6' Rolled Edge Bench \$350.00 **Bolt-to-Surface Frame** 8' Rolled Edge Bench \$400.00 **Bolt-to-Surface Frame** 