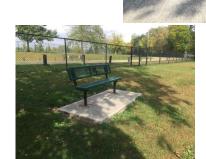

## **Memorial Program**

DeWitt's Parks and Recreation Department has initiated a memorial bench program. We are proud to offer a way to honor your organization, a loved one or just your appreciation for our great parks.

### **Memorial Plaque**

The memorial plaque will be placed in the center section of the bench and is 5" by 5" with holes set at a 4" square. An example of this is below.

The picnic table plaque will be 6" by 6" and can be located in a multiple locations (see diagram).