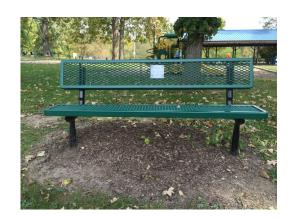

## **Memorial Program**

DeWitt's Parks and Recreation Department has initiated a memorial bench program. We are proud to offer a way to honor your organization, a loved one or just your appreciation for our great parks.

### **Memorial Plaque**

The memorial plaque will be placed in the center section of the bench and is 5" by 5" with holes set at a 4" square. An example of this is below.

The picnic table plaque will be 6" by 6" and can be located in a multiple locations (see diagram).

5 inches across

5 inches down

In memory of JOHN DOE 2010

Memorial Plaque: 50 Characters or fewer on 3 lines