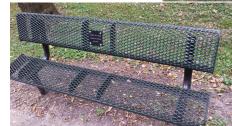

### **Memorial Plaque**

The memorial plaque will be placed in the center section of the bench and is 5" by 5" with holes set at a 4" square. An example of this is below.

The picnic table plaque will be 6" by 6" and can be located in a multiple locations (see diagram).

5 inches across

5 inches down

In memory of JOHN DOE 2010

Memorial Plaque: 50 Characters or fewer on 3 lines